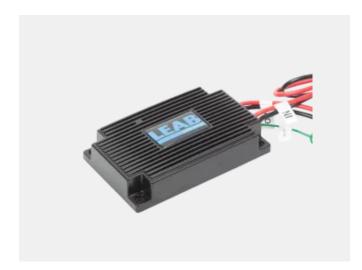

## DC-DC converter PP 48-12/29

The PP converters of the IP67 series are completely encapsulated. Thus, the devices are waterproof and protected against shocks and vibrations. This makes them particularly robust and excellently suited for use under difficult operating conditions.

- // High efficiency
- // Reverse polarity protection
- // Short-circuit proof

With our DC-DC converters of the PP series, your 12 V on-board voltage can easily be converted to a 24 V on-board voltage and vice versa. The devices of the PP series are characterised by compact dimensions and low weight with a high IP protection class. This makes them a reliable solution, especially under difficult operating conditions.